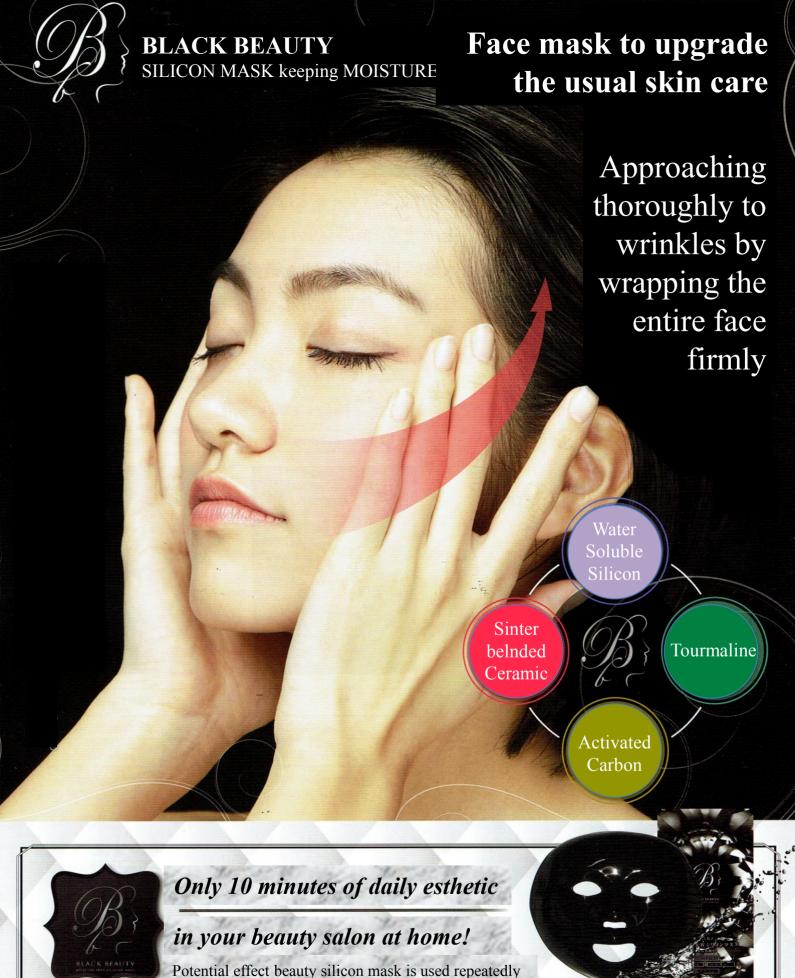

## 4 essential factors

Reborn to vivid and beauty skin

Water Soluble Silicon healing power to

> Water soluble silicon plus 6 ionized minerals

Far infrared ray power by Sulfur, Sodium, Aluminum, Germanium

Activated Carbon