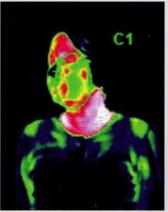

Millions of microscopic holes adsorbing various substances such as toxins

Skin surface warmed by negative ions and far infrared, metabolism will be promoted

Before using Silicon Mask

After 20 minutes using Mask

Power making healthy skin

Na

Li

Average temperature Maximum temperature

Minimum temperature

Rough skin in aging and skin problems

: 32.7°C → 33.8°C

:  $34.8^{\circ}\text{C} \rightarrow 34.8^{\circ}\text{C}$  $: 29.5^{\circ}\text{C} \rightarrow 30.6^{\circ}\text{C}$ 